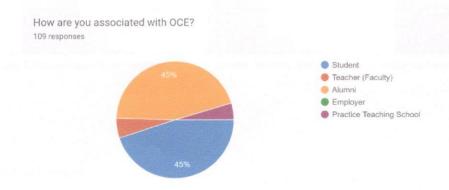

## **FEEDBACK ANALYSIS REPORT**

Batch (Ex. 2020-2022) (In case of Practiced Teaching School/Employer/Faculty, write NA) 109 responses

Please rate the following: Teaching learning practices