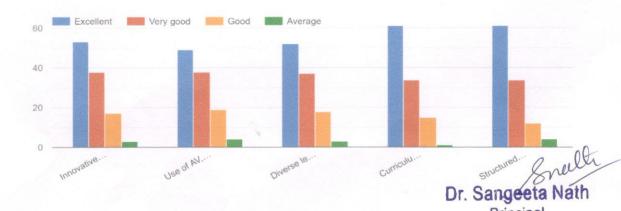

## **FEEDBACK ANALYSIS REPORT**

Batch (Ex. 2020-2022) (In case of Practiced Teaching School/Employer/Faculty, write NA) 109 responses

Please rate the following: Teaching learning practices