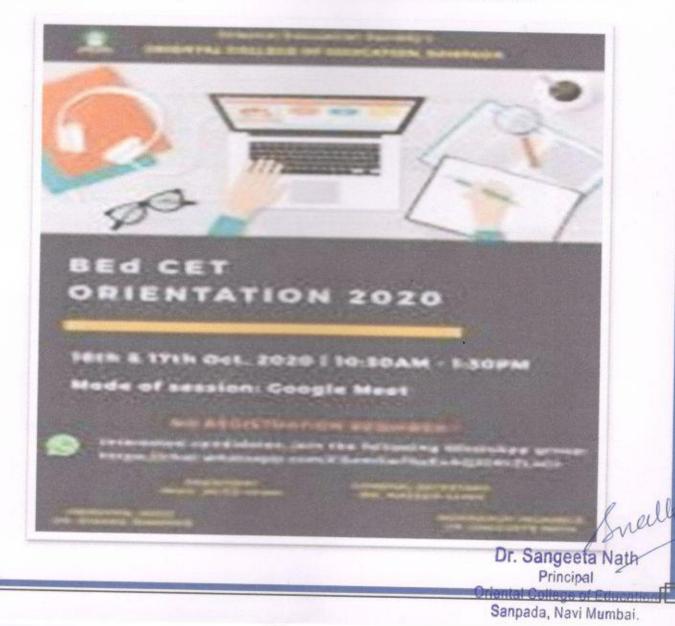

|                                  |             | 13 | Dr. SANGEETA NATH | en                         | Photos:             |
|      |                                                                                                                                                                |                                  |             |    |                   | Dr. SWARNALATA HARICHANDAN | Dr. SNIGDHA PRADHAN |

## TEACHER PRESENTED SEMINARS

## SOFT SKILL WORKSHOP ON INTERVIEW AND DEMO SESSIONS



iental College of Education Sanpada, Navi Mumbai.



-

WORKSHOP ON BLUEPRINT CONSTRUCTION



Dr. Sangeeta Nath

Principal Oriental College of Education Sanpada, Navi Mumbai.



## **B.ED. CET ORIENTATION PROGRAM**



# USE OF MEDIA FOR VARIOUS ASPECTS OF EDUCATION





Oriental College of Education Sanpada, Navi Mumbai.

## DISCUSSION SHOWCASING THE LINKAGES OF VARIOUS CONTEXTS OF EDUCATION FROM LOCAL TO REGIONAL TO NATIONAL TO GLOBAL

### INTERNATIONAL E-CONFERENCE ON COVID-19 RADIUS ON ARC OF SOCIAL. ÉCONOMIC, EDUCATIONAL WORLD".



#### NATIONAL LEVEL WEBINAR ON THE THEME "REBUILT WOMEN'S RESILIENCE BY ORIENT OCCUPATIONAL OPPORTUNITIES"



Dr. Sangeeta Nath Principal

Sanpada, Navi Mumbai.

#### ONE DAY NATIONAL LEVEL SEMINAR ON "EDUCATION AS PATHWAY TOWARDS WOMEN AUTONOMY"



Dr. Sangeeta Nath Principal

Oriental College of Education Sanpada, Navi Mumbai.