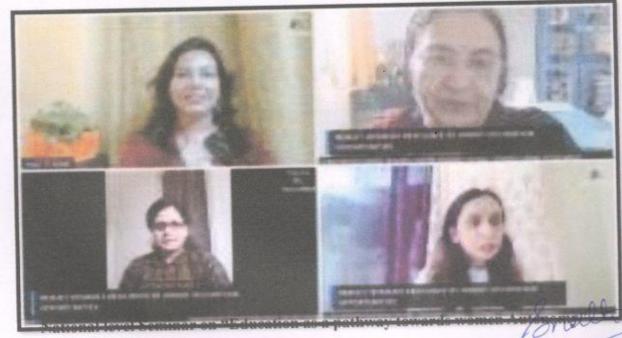

#### ONE DAY NATIONAL LEVEL SEMINAR ON "EDUCATION AS PATHWAY TOWARDS WOMEN AUTONOMY"

Dr. Sangeeta Nath Principal

Oriental College of Education Sanpada, Navi Mumbai.