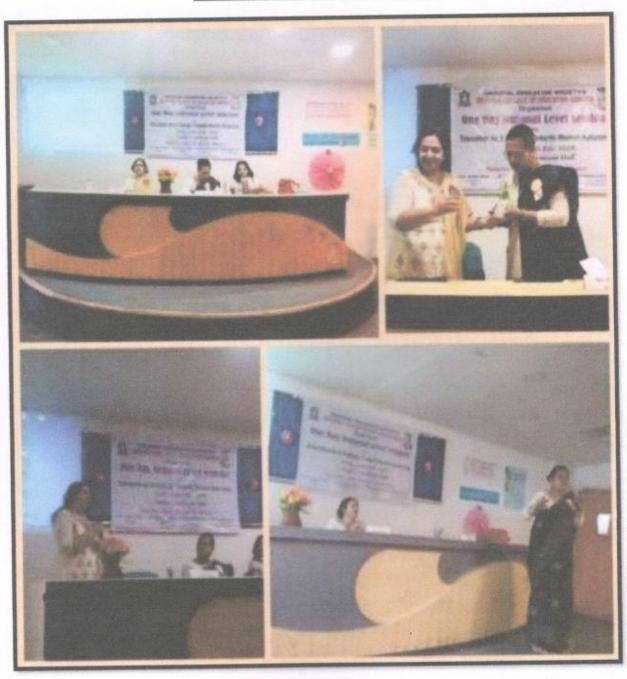

#### ONE DAY NATIONAL LEVEL SEMINAR ON "EDUCATION AS PATHWAY TOWARDS WOMEN AUTONOMY"

Dr. Sangeeta Nath Principal

Oriental College of Education Sanpada, Navi Mumbai.