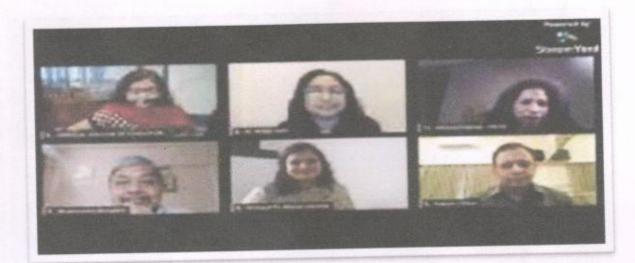

#### NATIONAL LEVEL WEBINAR ON THE THEME "REBUILT WOMEN'S RESILIENCE BY ORIENT OCCUPATIONAL OPPORTUNITIES"

Dr. Sangeeta Nath Principal

Sanpada, Navi Mumbai.