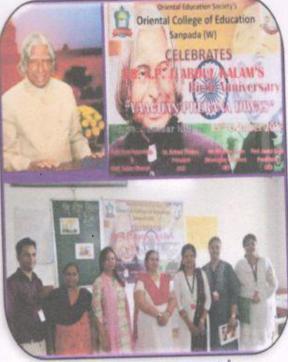

tion Society's** 

**ORIENTAL COLLEGE OF EDUCATION, SANPADA** 

(Affiliation to University of Mumbai and NCTE) Sector No.2, Plot NO.3,4,5, Near Sanpada Railway Station , Sanpada (W), Navi Mumbai - 400705.

## 2.3.6

# Activities Conducted related to Recent Developments in Education

Snalt

Dr. Sangeeta Nath Principal Oriental College of Education Sanpada, Navi Mumbai.

### SPECIAL LECTURES BY EXPERTS

#### World Population Day



#### Workshop on heuristic digital empowerment



Sanpada, Navi Mumbai.





**Guest Lecture By Manager Of CENTA** 



AWARENESS PROGRAM ON DIGITAL STREE SHAKTI



#### **GUEST LECTURE ON CYBER ETHICS & YOUTH RELATIONSHIP**



Snulti Dr. Sangeeta Nath Principal **Oriental College of Education** 

Sanpada, Navi Mumbai.



## BOOK READING

## VACHAN PRERNA DIVAS





Dr. Sangeeta Nath Principal Oriental College of Education Sanpada, Navi Mumbai.



P

**DISCUSSION ON RECENT POLICIES** 

#### DISCUSSION ON NEP 2020



Sneet Dr. Sangeeta Nath

Principal Oriental College of Education Sanpada, Navi Mumbai.

#### WEBINAR ON CHALLENGES FOR TEACHER EDUCATION IN THE CONTEXT OF NEP 2020

| 1-5  | -                                                                                                                                                              | *                                |             |    |                   |                            |                     |
|------|----------------------------------------------------------------------------------------------------------------------------------------------------------------|----------------