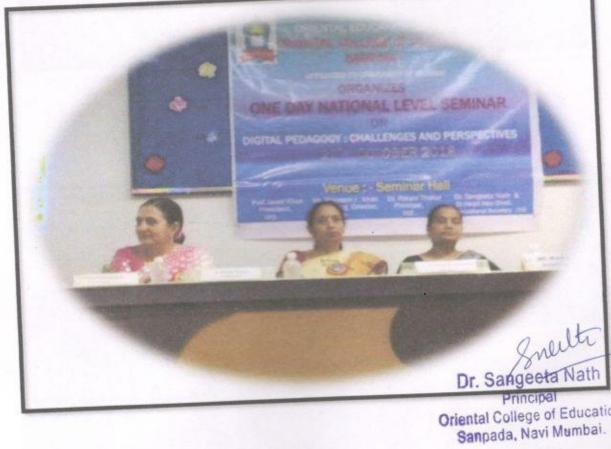

#### ONE DAY NATIONAL LEVEL SEMINAR ON "EDUCATION AS PATHWAY TOWARDS WOMEN AUTONOMY"

Dr. Sangeeta Nath Principal

Oriental College of Education Sanpada, Navi Mumbai.