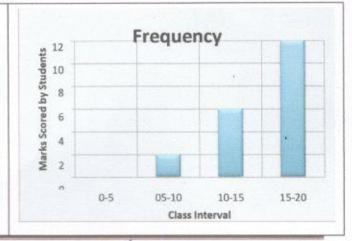

|
| 15 - 20        | 12        | 4世4月11      | 60%        |
| Total          | 20        |             | 100%       |

Mode = 
$$L_0 + (F1 - F0) \times H$$
  
2 (F1-F0-F2)

 $L_0$  = Lower limit of the modal class.

F1 = Frequency of modal class frequency.

F0 = Frequency preceding the modal class.

F2 = Frequency of the class succeeding the modal class

H = Size of Class Interval

$$= 15 + \underbrace{12 - 5}_{2(12 - 5 - 0)} x 5$$

$$= 15 + [7/2(7)] \times 5$$

$$= 15 + [7/14] \times 5$$

$$= 15 + 0.5 \times 5$$

$$= 15 + 2.5$$





#### Mode = 17.5

#### HISTOGRAM

| Class Interval | Frequency |
|----------------|-----------|
| 1-5            | 0         |
| 5 - 10         | 2         |
| 11 - 15        | 6         |
| 15 - 20        | 12        |
| Total          | 20        |



Principal

#### \* REFLECTION

A teacher should know how to prepare and administer tests as part of the teaching-learning process. This internship experience allowed me to learn many things relevant to the teaching-learning process, including the concept and importance of blueprints. Learning and understanding this concept proved to be easier than I expected. In reality, the difficult part was preparing the question paper. The process of creating a question paper was challenging and a bit difficult, as I learned to make a question paper that fulfils or is considerate to the needs of students and simultaneously gives equal attention to each lesson. For achieving the desired question paper, I had to redo my Blueprint table and the test paper

many times. It was an incredible learning exper