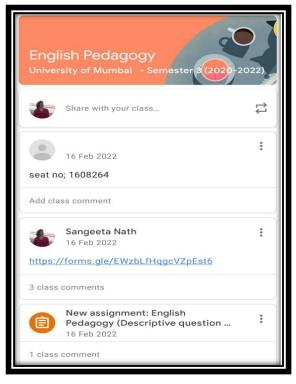

# Photographic evidence of faculty members providing remedial support to students

**English Pedagogy** 