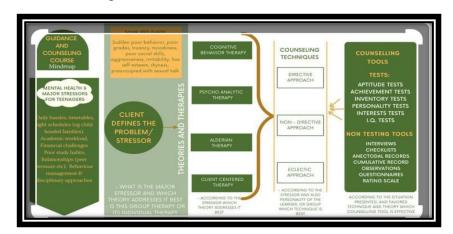

#### EC3: Guidance & Council

Short summaries and concept maps created for simple comprehension were used in the revision lectures and remediation sessions held in guidance and council.

This is a guidance and counselling mind map for upcoming guidance and counselling students. It just shows a flow of what goes where and how it works.