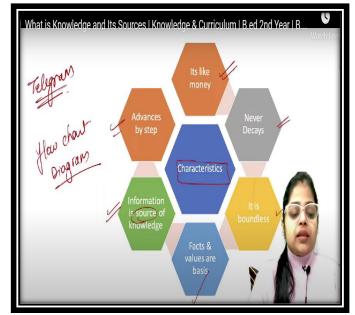

### **CC2: Knowledge and Curriculum**

Teacher-made resources are shared during revision lectures. Students would reply to brief questions given by the teacher based on the same

Dr. Sangeeta Nath Principal Oriental College of Education Sanpada, Navi Mumbai.