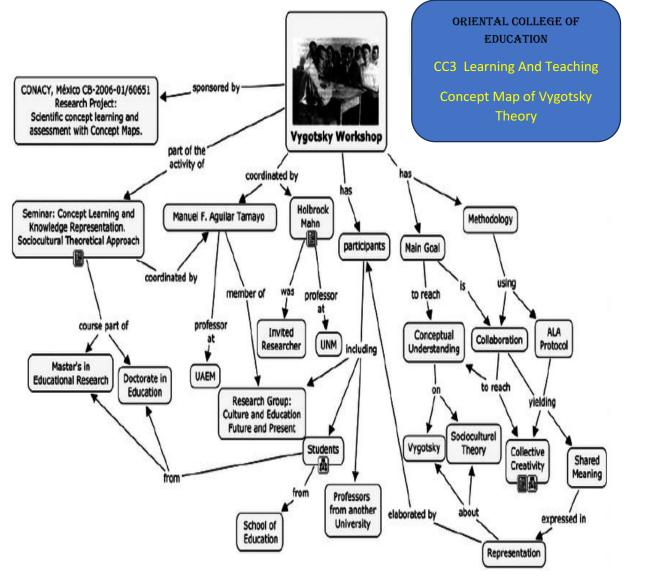

#### **CC3: Learning and Teaching**

To assist students in summarizing the ideas, mind maps were made; these were helpful for revision.

Dr. Sangeeta Nath Principal Oriental College of Education Sangeda, Navi Mumbai.