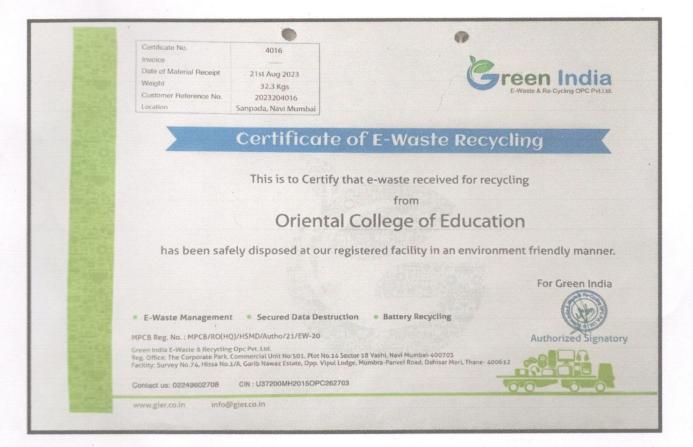

Photographs of Institution e- waste management practice

Dr. Sangeeta Nath

Principal

Oriental College of Education Sanpada, Navi Mumbai.

Dr. Sangeeta Nath Principal ental Colsego Oriental College of Education Sanpada, Navi Mumbai.