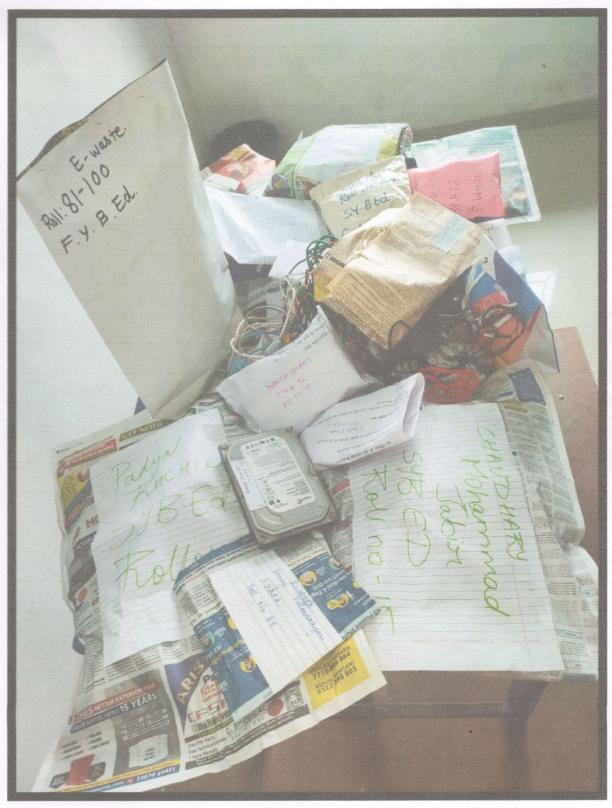

Photographs of Institution e- waste management practice

Dr. Sangeeta Nath

Principal

Oriental College of Education Sanpada, Navi Mumbai.

Dr. Sangeeta Nath Principal ental Colsego Oriental College of Education Sanpada, Navi Mumbai.