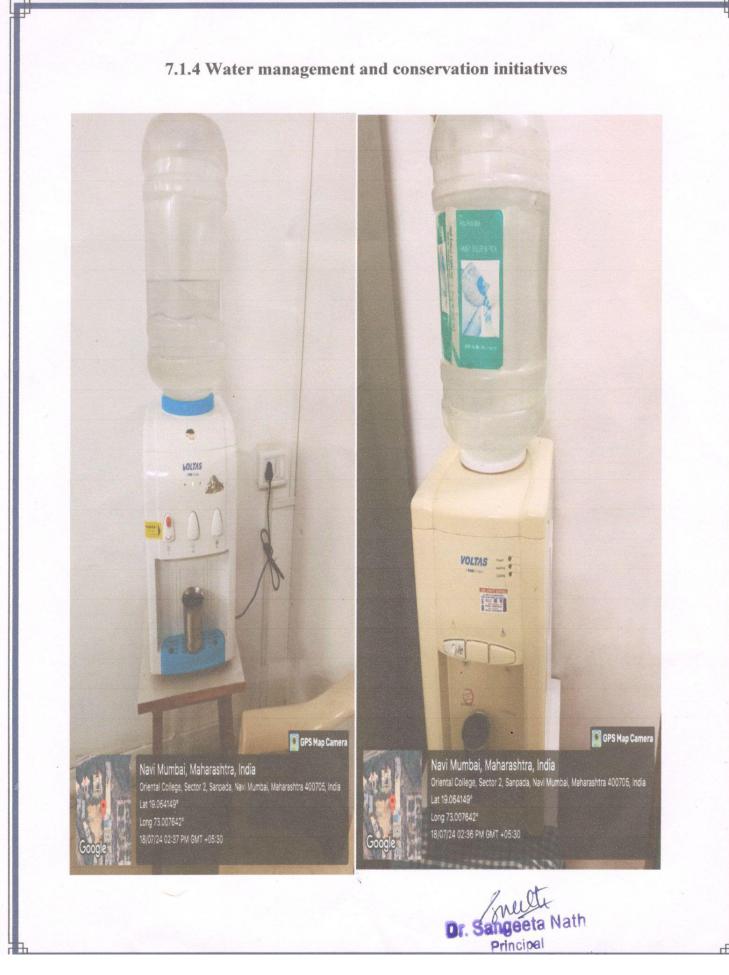

2. Waste water recycling Waste water is led into a soak pit on the premises. This water is absorbed into the ground and supports the growth of plants.

Dr. Sangeeta Nath Principal

Principal Oriental College of Education Sanpada, Navi Mumbai