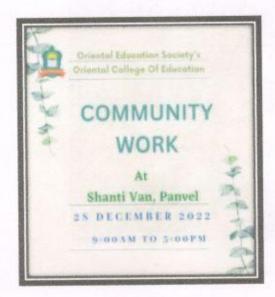

#### **Collaborative Tasks**

Educational visit at " Tata Institute of Fundamental Research (TIFR)".

Community Work at Shantivan Ashram, Panvel-28 December 2022