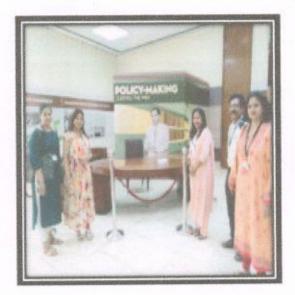

Dr. Sangeeta Nath

One day National Level Seminar on Digital Pedagogy : Challenges and Perspectives

Dr. Sangeeta Nath Principal Oriental College of Education

**Collaborative Tasks** 

Educational visit at " Tata Institute of Fundamental Research (TIFR)".