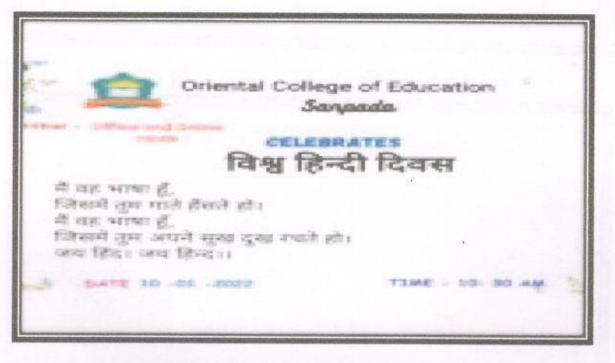

# Hindi Diwas celebrated in Oriental College of Education, Sanpada.

Snelt Dr. Sangeeta Nath

Principel Oriental College of Education