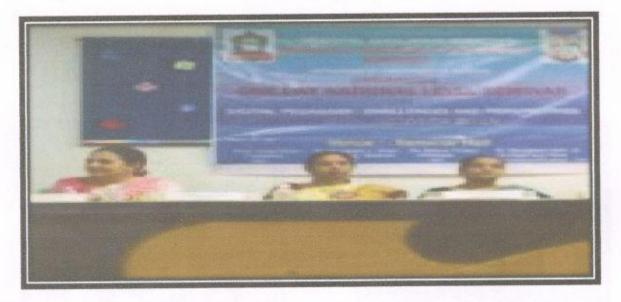

Dr. Sangeeta Nath

One day National Level Seminar on Digital Pedagogy : Challenges and Perspectives

Dr. Sangeeta Nath Principal Oriental College of Education

**Collaborative Tasks** 

Educational visit at " Tata Institute of Fundamental Research (TIFR)".